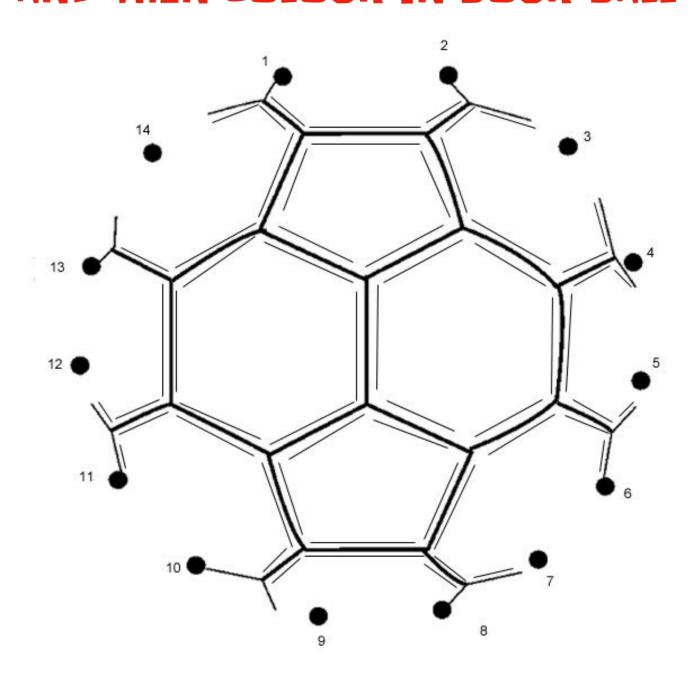

## FURZEDOWN LIONS FC ACTIVITY PACK



## CONNECT THE DOTS IN NUMBERS AND THEN COLOUR IN YOUR BALL





## DESIGN YOUR FURZEDOWN LIONS FC FOOTBALL BADGE





| 0 | ٧ | g | m | j | е | С | w | t | f | m | g |
|---|---|---|---|---|---|---|---|---|---|---|---|
| g | 0 | а | 1 | s | С | 0 | r | е | 0 | а | 0 |
| С | j | r | u | С | 0 | а | С | h | r | n | а |
| а | d | s | t | r | i | k | е | r | w | а | Ι |
| р | ٧ | а | q | 0 | j | f | р | × | а | g | k |
| t | n | ٧ | j | t | r | е | f | е | r | е | е |
| а | i | d | m | 0 | е | 0 | k | m | d | r | е |
| i | t | 0 | u | r | n | а | m | е | n | t | р |
| n | 1 | q | ٧ | е | h | b | m | С | u | р | е |
| o | h | 1 | m | а | s | h | x | f | j | x | r |
| s | t | а | d | i | u | m | b | m | е | а | С |
| d | q | I | n | u | h | f | i | n | а | I | h |

Goal - Score - Striker - Tournament - Final - Cup - Stadium Referee - Team - Manager - Coac